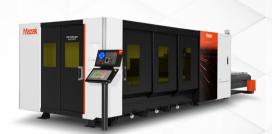

#### **OPTIPLEX 3015 NEO**

The newest entry in the 2D laser cutting machines, delivers highly accurate and precise sheet metal processing.