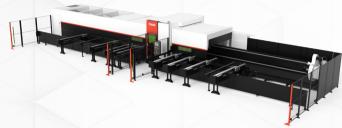

#### **FG-400 NEO**

Designed for long pipes and structural materials, is equipped with a compact 3D cutting head which provides excellent access to 3D open profiles.