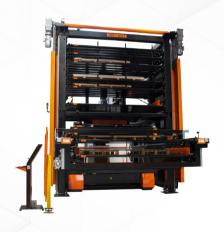

#### CST 3015

The automation system with single tower mounted above the laser bench for the loading of raw material and the unloading of processed workpieces.